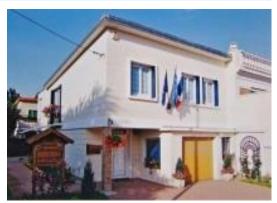

agship of IPA Section Finland, is the northernmost official IPA House in the world. The house, or should we say IPA mansion, is located in western Lapland about 150 km above The Arctic Circle.

The IPA House is a log mansion with 10 mini-apartments available to all IPA members. Each mini-apartment is fully equipped with beds for a maximum of 4 persons. A mini-kitchen, including a fridge and micro-wave oven, as well as a toilet, shower, radio and TV can be found in each apartment. In addition, as it is a Finnish IPA house, there are of course saunas: two to be precise. There is also a room with a washing machine and tumble dryers.

# France: IPA House Pierre Barbaud



Villemomble, Paris

ipahouse.france@ipafrance.org

- House Manager:
   Céline
- Bookings
- International Code: 
   FRPB





Yes No

| Information                        | Yes | No |
|------------------------------------|-----|----|
| Bedding/Linen Provided             | Х   |    |
| Towels Provided                    | Х   |    |
| Ensuite Rooms Available            | Х   |    |
| Communal Bathrooms                 |     | X  |
| Hairdryers Available               |     | X  |
| Non-Smoking House                  | Х   |    |
| Kitchen Utensils/Cutlery Available | Х   |    |
| Fridge/s & Freezers                | Х   |    |
| Stove: Electricity                 | Х   |    |
| Stove: Gas                         | Х   |    |
| Central Heating                    | Х   |    |
| Parking Available                  | Х   |    |
| Pets Allowed                       | Х   |    |

### **Reservation Contact Details & Add