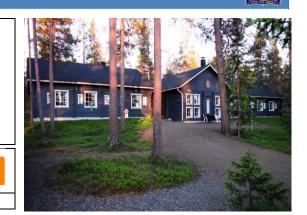

beer. In the basement there is a small living room with TV / video, as well as a room with air hockey and football. TVs are also available in the dining room and bar. There is a garden and an enclosed terrace with tables, benches and a barbecue/grill. Free wireless internet facilities are also available.

# Finland: IPA House - Ylläs

| Location:                    | Äkäslompolo, Lapland              |  |  |
|------------------------------|-----------------------------------|--|--|
| House Manager:               | <ul> <li>Kauko Kuismin</li> </ul> |  |  |
| <ul> <li>Bookings</li> </ul> | Eija Aspholm                      |  |  |
| International Code:          | • FIYL                            |  |  |
|                              |                                   |  |  |

No

10

24



| Information                        | Yes | No |
|------------------------------------|-----|----|
| Bedding/Linen Provided             |     | X  |
| Towels Provided                    |     | X  |
| Ensuite Rooms Available            |     | X  |
| Communal Bathrooms (saunas)        | Х   |    |
| Hairdryers Available               | Х   |    |
| Non-Smoking House                  | Х   |    |
| Kitchen Utensils/Cutlery Available | Х   |    |
| Fridge/s & Freezers                | Х   |    |
| Stove: Electricity                 | Х   |    |
| Stove: Gas                         |     | X  |
| Central Heating                    | Х   |    |
| Parking Available                  | Х   |    |
| Pets Allowed                       |     | X  |

### **Reservation Contact Details & Address:**