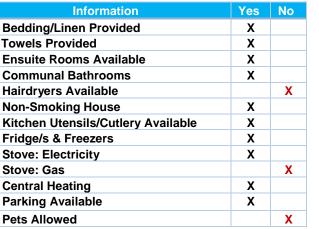

|       | Symbols                                                                 |
|-------|-------------------------------------------------------------------------|
|       | An Official IPA Facility (A Facility Approved as an Official IPA House) |
| Other | Other IPA Accommodation (A Facility Managed by Private Persons)         |
| P     | Private & Personal Hosting (IPA Members Prepared to Host Members)       |
|       | A House                                                                 |
|       | An Apartment                                                            |
| R     | An Apartment or Facility situated within a Holiday Resort               |
|       | Number of Bedrooms at the Facility                                      |
|       | Number of Persons to Sleep                                              |
| [ P]  | Physical Street Address of the IPA House / Apartment                    |