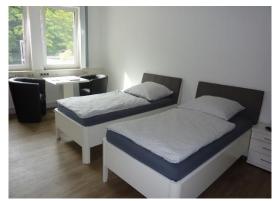

## **Denmark: IPA House Arresøhus**

Location:Frederiksværk, North Zealand

■ House Manager: ■ Aage Poulsen

BookingsAage Poulsen

International Code: DKAR

| Information                        | Yes | No |
|------------------------------------|-----|----|
| Bedding/Linen Provided             | X   |    |
| Towels Provided                    | X   |    |
| Ensuite Rooms Available            | X   |    |
| Communal Bathrooms                 | X   |    |
| Hairdryers Available               | X   |    |
| Non-Smoking House                  | X   |    |
| Kitchen Utensils/Cutlery Available | X   |    |
| Fridge/s & Freezers                | X   |    |
| Stove: Electricity                 | X   |    |
| Stove: Gas                         | X   |    |
| Central Heating                    | X   |    |
| Parking Available                  | X   |    |
| Pets Allowed                       |     | X  |

| Information                         | Yes | No |
|-------------------------------------|-----|----|
| Facility Caters for the Disabled    | Х   |    |
| Washing/Laundry Facilities on Site  | X   |    |
| BBQ/Braai Facilities Available      | Х   |    |
| Conference Facilities Available     | Х   |    |
| Catering can be provided on Request | Х   |    |
| TV Available                        | X   |    |
| Wi Fi Facilities Available          | Х   |    |
| Internet Facilities                 | X   |    |
| Telephone Facilities                | Х   |    |
| Restaurant on Site                  | X   |    |
| Restaurants Nearby                  | Х   |    |
| Hospitals Nearby                    | Х   |    |
| Police Nearby                       | Х   |    |

#### • Accommodation:

IPA Arresøhus is 258 square meters in 3 levels. On the ground floor there are 2 double bedrooms and 3 bedrooms for 4 people and 1 toilet. On the first floor there are 3 singles, 3 doubles and 2. 4-bed rooms, two toilets and one bathroom. In total 14 rooms with 35 beds and also 15 guest beds, so a grand total of 50 beds.

On the ground floor there is a large living room with sofas, TV, video and DVD player and a laptop. There is a projector with a large screen, and for educational purposes a whiteboard. Wireless Internet access is available anywhere in the house. In the basement there is a dining room and cutlery for 50 people. There are good kitchen facilities with 2 ceramic stoves with ovens, 2 fridge / freezers and coffee makers and an industrial dishwasher. In the dining room there is a cosy bar with draft beer. Furthermore, in the basement there are separate bath and toilet facilities for both ladies and gentlemen.