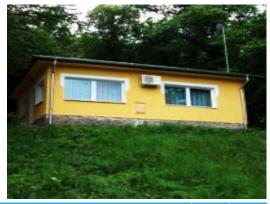

#### Finland: IPA House - Ylläs

Location:
 Äkäslompolo, Lapland

House Manager:
Kauko Kuismin

BookingsEija Aspholm

International Code: FIYL

| Information                        | Yes | No |
|------------------------------------|-----|----|
| Bedding/Linen Provided             |     | X  |
| Towels Provided                    |     | X  |
| Ensuite Rooms Available            |     | X  |
| Communal Bathrooms (saunas)        | X   |    |
| Hairdryers Available               | Х   |    |
| Non-Smoking House                  | Х   |    |
| Kitchen Utensils/Cutlery Available | X   |    |
| Fridge/s & Freezers                | Х   |    |
| Stove: Electricity                 | X   |    |
| Stove: Gas                         |     | X  |
| Central Heating                    | Х   |    |
| Parking Available                  | Х   |    |
| Pets Allowed                       |     | X  |

#### Location:

The IPA House Ylläs is situated in Äkäslompolo, which is also known as "the seven fells village", in the municipality of Kolari in the Finnish part of Lapland. It is located next to a lake of the same name, north-east of Kolari.

#### Accommodation:

IPA House Ylläs, the Flagship of IPA Section Finland, is the northernmost official IPA House in the world. The house, or should we say IPA mansion, is located in western Lapland about 150 km above The Arctic Circle.

The IPA House is a log mansion with 10 mini-apartments available to all IPA members. Each mini-apartment is fully equipped with beds for a maximum of 4 persons. A mini-kitchen, including a fridge and micro-wave oven, as well as a toilet, shower, radio and TV can be found in each apartment. In addition, as it is a Finnish IPA house, there are of course saunas: two to be precise. There is also a room with a washing machine and tumble dryers.