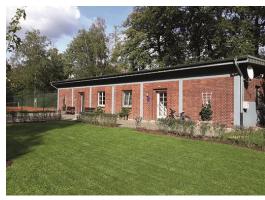

# **Denmark: IPA Center Esbjerg**

Location:Jutland Peninsula

House Manager: Bent Christensen

BookingsSvend Larsen

International Code: DKES

| Information                        | Yes | No |
|------------------------------------|-----|----|
| Bedding/Linen Provided             | Х   |    |
| Towels Provided                    | Х   |    |
| Ensuite Rooms Available            | Х   |    |
| Communal Bathrooms                 | Х   |    |
| Hairdryers Available               | Х   |    |
| Non-Smoking House                  | Х   |    |
| Kitchen Utensils/Cutlery Available | Х   |    |
| Fridge/s & Freezers                | Х   |    |
| Stove: Electricity                 | Х   |    |
| Stove: Gas                         | Х   |    |
| Central Heating                    | Х   |    |
| Parking Available                  | Х   |    |
| Pets Allowed                       |     | X  |

#### • Location:

Esbjerg is a seaport town established in 1868 on the west coast of the Jutland peninsula in the southwest of Denmark. By road, it is 71 kilometres west of Kolding and 164 kilometres southwest of Aarhus. With a population of 71,618, it is the sixth-largest city in Denmark, and the largest in West Jutland.

IPA Center Esbjerg was originally built as a children's sanatorium by the Copenhagen Teachers' Association in 1925, and was designed to house 60 Copenhagen schoolgirls between the age of 10-12, who needed sun and fresh sea air.

#### Accommodation:

IPA Esbjerg took over the house in 1987 and following extensive renovations, the property was reopened in 1988 as an IPA house with the participation of IPA founder Arthur Troop. The house has 10 rooms over 2 floors with a total of 24 beds. Toilet and shower are located on both floors.

There is a kitchen with a dishwasher, electric and gas stove, fridge / freezer, coffee machine and microwave. The dining room accommodates 24 people, and in addition, there is a banquet hall with space for around 100 people, as well as a bar with draft beer. In the basement there is a small living room with TV / video, as well as a room with air hockey and football. TVs are also available in the dining room and bar. There is a garden and an enclosed terrace with tables, benches and a barbecue/grill. Free wireless internet facilities are also available.