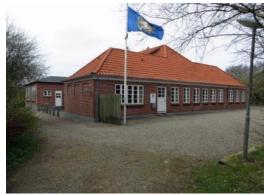

## **Denmark: IPA House Arresøhus**

Location:Frederiksværk, North Zealand

■ House Manager: ■ Aage Poulsen

BookingsAage Poulsen

International Code: DKAR

| Information                        | Yes | No |
|------------------------------------|-----|----|
| Bedding/Linen Provided             | X   |    |
| Towels Provided                    | X   |    |
| Ensuite Rooms Available            | X   |    |
| Communal Bathrooms                 | X   |    |
| Hairdryers Available               | X   |    |
| Non-Smoking House                  | X   |    |
| Kitchen Utensils/Cutlery Available | X   |    |
| Fridge/s & Freezers                | X   |    |
| Stove: Electricity                 | X   |    |
| Stove: Gas                         | X   |    |
| Central Heating                    | X   |    |
| Parking Available                  | X   |    |
| Pets Allowed                       |     | X  |

#### Location:

Arresøhus is located in North Zealand next to Denmark's largest lake called Arresø. The oldest part of Arresøhus was built for about 140 years ago as a residence for the staff of the army. The house was in 1957 taken over by town government of Kregme / Vinderød and was until 1991 used as town hall. IPA - Region 6 Denmark bought the house in November 1993 and after minor remodelling, the house was named IPA Arresøhus and officially inaugurated on 4 March 1994.

#### • Accommodation:

IPA Arresøhus is 258 square meters in 3 levels. On the ground floor there are 2 double bedrooms and 3 bedrooms for 4 people and 1 toilet. On the first floor there are 3 singles, 3 doubles and 2. 4-bed rooms, two toilets and one bathroom. In total 14 rooms with 35 beds and also 15 guest beds, so a grand total of 50 beds.

On the ground floor there is a large living room with sofas, TV, video and DVD player and a laptop. There is a projector with a large screen, and for educational purposes a whiteboard. Wireless Internet access is available anywhere in the house. In the basement there is a dining room and cutlery for 50 people. There are good kitchen facilities with 2 ceramic stoves with ovens, 2 fridge / freezers and coffee makers and an industrial dishwasher. In the dining room there is a cosy bar with draft beer. Furthermore, in the basement there are separate bath and toilet facilities for both ladies and gentlemen.