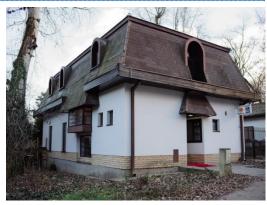

## **Denmark: IPA House Arresøhus**

Location:Frederiksværk, North Zealand

■ House Manager: ■ Aage Poulsen

BookingsAage Poulsen

International Code: DKAR

| Information                        | Yes | No |
|------------------------------------|-----|----|
| Bedding/Linen Provided             | X   |    |
| Towels Provided                    | X   |    |
| Ensuite Rooms Available            | X   |    |
| Communal Bathrooms                 | X   |    |
| Hairdryers Available               | X   |    |
| Non-Smoking House                  | X   |    |
| Kitchen Utensils/Cutlery Available | X   |    |
| Fridge/s & Freezers                | X   |    |
| Stove: Electricity                 | X   |    |
| Stove: Gas                         | X   |    |
| Central Heating                    | X   |    |
| Parking Available                  | X   |    |
| Pets Allowed                       |     | X  |

#### Location:

Arresøhus is located in North Zealand next to Denmark's largest lake called Arresø. The oldest part of Arresøhus was built for about 140 years ago as a residence for the staff of the army. The house was in 1957 taken over by town government of Kregme / Vinderød and was until 1991 used as town hall. IPA - Region 6 Denmark bought the house in November 1993 and after minor remodelling, the house was named IPA Arresøhus and officially inaugurated on 4 March 1994.

#### • Accommodation:

IPA Arresøhus is 258 square meters in 3 levels. On the ground floor there are 2 double bedrooms and 3 bedrooms for 4 people and 1 toilet. On the first floor there are 3 singles, 3 doubles and 2. 4-bed rooms, two toilets and one bathroom. In total 14 rooms with 35 beds and also 15 guest beds, so a grand total of 50 beds.

On the ground floor there is a large living room with sofas, TV, video and DVD player and a laptop. There is a projector with a large screen, and for educational purposes a whiteboard. Wireless Internet access is available anywhere in the house. In the basement there is a dining room and cutlery for 50 people. There are good kitchen facilities with 2 ceramic stoves with ovens, 2 fridge / freezers and coffee makers and an industrial dishwasher. In the dining room there is a cosy bar with draft beer. Furthermore, in the basement there are separate bath and toilet facilities for both ladies and gentlemen.