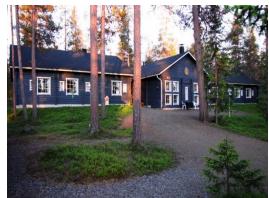

#### Finland: IPA House - Ylläs

Location:
 Äkäslompolo, Lapland

House Manager:
Kauko Kuismin

BookingsEija Aspholm

International Code: FIYL

| Information                        | Yes | No |
|------------------------------------|-----|----|
| Bedding/Linen Provided             |     | X  |
| Towels Provided                    |     | X  |
| Ensuite Rooms Available            |     | X  |
| Communal Bathrooms (saunas)        | X   |    |
| Hairdryers Available               | Х   |    |
| Non-Smoking House                  | Х   |    |
| Kitchen Utensils/Cutlery Available | X   |    |
| Fridge/s & Freezers                | Х   |    |
| Stove: Electricity                 | X   |    |
| Stove: Gas                         |     | X  |
| Central Heating                    | Х   |    |
| Parking Available                  | Х   |    |
| Pets Allowed                       |     | X  |

#### Location:

The IPA House Ylläs is situated in Äkäslompolo, which is also known as "the seven fells village", in the municipality of Kolari in the Finnish part of Lapland. It is located next to a lake of the same name, north-east of Kolari.

Äkäslompolo, along with Ylläsjärvi, is the primary village for the ski resort of Yllästunturi, or known as Ylläs for short. The Ylläs ski area has a total of 330 km of cross-country ski tracks, as well as 61 Alpine ski slopes with 29 ski lifts. In summer, Äkäslompolo is popular among hikers, anglers, canoeists, and other outdoor enthusiasts. There are several hotels and many holiday homes in the area.

#### Accommodation:

IPA House Ylläs, the Flagship of IPA Section Finland, is the northernmost official IPA House in the world. The house, or should we say IPA mansion, is located in western Lapland about 150 km above The Arctic Circle.

The IPA House is a log mansion with 10 mini-apartments available to all IPA members. Each mini-apartment is fully equipped with beds for a maximum of 4 persons. A mini-kitchen, including a fridge and micro-wave oven, as well as a toilet, shower, radio and TV can be found in each apartment. In addition, as it is a Finnish IPA house, there are of course saunas: two to be precise. There is also a room with a washing machine and tumble dryers.