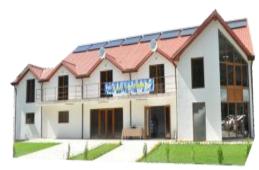

#### Finland: IPA House - Ylläs

Location:
 Äkäslompolo, Lapland

House Manager:
Kauko Kuismin

BookingsEija Aspholm

International Code: FIYL

| Information                        | Yes | No |
|------------------------------------|-----|----|
| Bedding/Linen Provided             |     | X  |
| Towels Provided                    |     | X  |
| Ensuite Rooms Available            |     | X  |
| Communal Bathrooms (saunas)        | X   |    |
| Hairdryers Available               | Х   |    |
| Non-Smoking House                  | Х   |    |
| Kitchen Utensils/Cutlery Available | X   |    |
| Fridge/s & Freezers                | Х   |    |
| Stove: Electricity                 | X   |    |
| Stove: Gas                         |     | X  |
| Central Heating                    | Х   |    |
| Parking Available                  | Х   |    |
| Pets Allowed                       |     | X  |

#### Location:

The IPA House Ylläs is situated in Äkäslompolo, which is also known as "the seven fells village", in the municipality of Kolari in the Finnish part of Lapland. It is located next to a lake of the same name, north-east of Kolari.

#### Accommodation:

IPA House Ylläs, the Flagship of IPA Section Finland, is the northernmost official IPA House in the world. The house, or should we say IPA mansion, is located in western Lapland about 150 km above The Arctic Circle.

The IPA House is a log mansion with 10 mini-apartments available to all IPA members. Each mini-apartment is fully equipped with beds for a maximum of 4 persons. A mini-kitchen, including a fridge and micro-wave oven, as well as a toilet, shower, radio and TV can be found in each apartment. In addition, as it is a Finnish IPA house, there are of course saunas: two to be precise. There is also a room with a washing machine and tumble dryers.