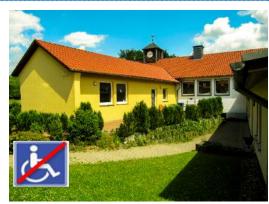

#### Location:

The Unit is approximately 10 miles North of Melbourne, halfway between Melbourne Airport and the centre of Melbourne. The tram terminus and Moonee Valley Race Course is in close proximity. There are a number of take away food shops, restaurants, plus a supermarket, Post Office, Commonwealth Bank and telephones nearby.

#### • Accommodation:

This is a self-contained motel type unit, consisting of one bedroom with a Queen Size & Futon Sofa Bed – The accommodation is only suitable for two persons prepared to share a bed. Under special circumstances a small child may be accommodated with a fold up bed.

Amenities include two lounge chairs, a flat screen HD television, clock radio, and a reverse cycle (heating & cooling) air-conditioning unit. The en-suite bathroom, is equipped with large shower, toilet, vanity unit, plus a washing & drying machine and laundry trough for hand washing. Gas hot water is included in the tariff. A fully equipped kitchen including refrigerator, gas top cooker, wall oven, microwave, electric jug and a complete range of crockery and cutlery