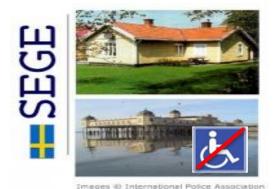

#### IPA House - Getakärr Varberg, Hallands län

**SEGE** 

#### Location:

Arresøhus is located in North Zealand next to Denmark's largest lake called Arresø. The oldest part of Arresøhus was built for about 140 years ago as a residence for the staff of the army. The house was in 1957 taken over by town government of Kregme / Vinderød and was until 1991 used as town hall. IPA - Region 6 Denmark bought the house in November 1993 and after minor remodelling, the house was named IPA Arresøhus and officially inaugurated on 4 March 1994.

#### • Accommodation:

IPA Arresøhus is 258 square meters in 3 levels. On the ground floor there are 2 double bedrooms and 3 bedrooms for 4 people and 1 toilet. On the first floor there are 3 singles, 3 doubles and 2. 4-bed rooms, two toilets and one bathroom. In total 14 rooms with 35 beds and also 15 guest beds, so a grand total of 50 beds.

On the ground floor there is a large living room with sofas, TV, video and DVD player and a laptop. There is a projector with a large screen, and for educational purposes a whiteboard. Wireless Internet access is available anywhere in the house. In the basement there is a dining room and cutlery for 50 people. There are good kitchen facilities with 2 ceramic stoves with ovens, 2 fridge / freezers and coffee makers and an industrial dishwasher. In the dining room there is a cosy bar with draft beer. Furthermore, in the basement there are separate bath and toilet facilities for both ladies and gentlemen.