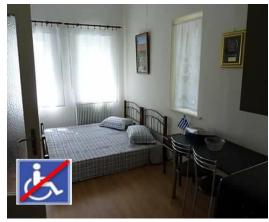

#### • Accommodation:

A 25 m2 Guestroom, 1 ou 2 people. Queen size bed, Separate ensuite bathroom, toilet, shower... Private access, Wi-Fi, refrigerator, electric kettle...Bathroom linen and bedding provided