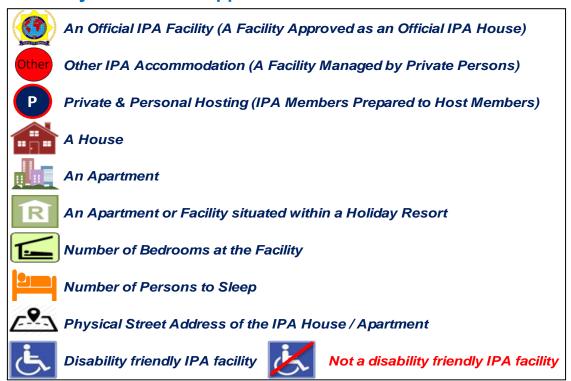

#### Symbols/Icons Applicable to Official IPA Facilities

#### The Official IPA House Plaque

The IPA House Plaque is only issued to an IPA Facility that has been approved as an Official IPA House.

The Plaque will either be displayed at the Facility externally or internally.

A Facility where the Plaque is not displayed is NOT an Official IPA House.