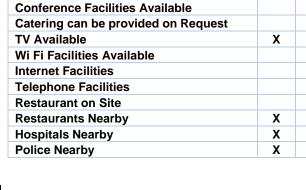

| Information                            | Yes | No |
|----------------------------------------|-----|----|
| Facility Caters for the Disabled       | Х   |    |
| Washing/Laundry Facilities on Site     | Х   | X  |
| BBQ/Braai Facilities Available         | Х   |    |
| <b>Conference Facilities Available</b> | Х   |    |
| Catering can be provided on Request    |     | X  |
| TV Available                           | Х   |    |
| Wi Fi Facilities Available             | Х   |    |
| Internet Facilities                    | Х   |    |
| Telephone Facilities                   | Х   |    |
| Restaurant on Site                     | Х   |    |
| Restaurants Nearby                     | Х   |    |
| Hospitals Nearby                       | Х   |    |
| Police Nearby                          | Х   |    |