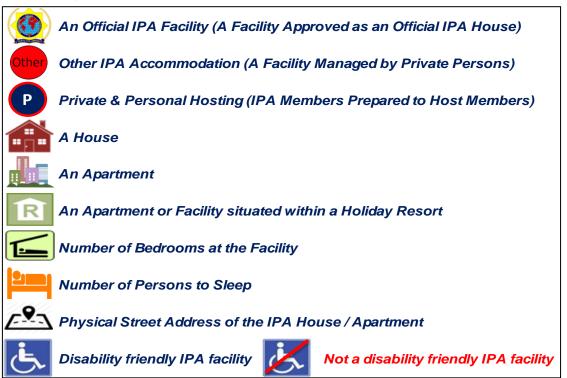

#### Symbols/Icons Applicable to Official IPA Facilities

#### The Official IPA House Plaque

The IPA House Plaque is only issued to an IPA Facility that has been approved as an Official IPA House.

The Plaque will either be displayed at the Facility externally or internally.

A Facility where the Plaque is not displayed is NOT an Official IPA House.