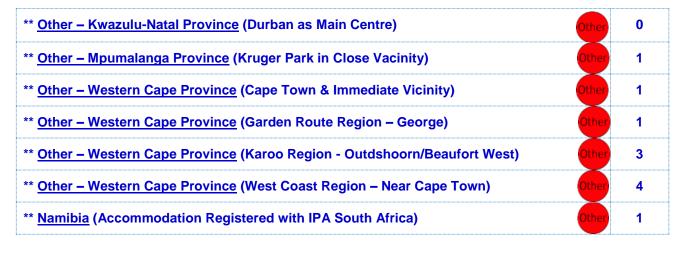

# Sections with IPA Facilities (Official IPA Houses & Other Accommodation)

- Link to Schedule of Official IPA Facilities
- ✓ Link to Schedule of Other IPA Accommodation

| Section                                | Official IPA Facilities | Other Accommodation                |
|----------------------------------------|-------------------------|------------------------------------|
| • <u>Australia</u>                     | 2                       | 0                                  |
| • <u>Austria</u>                       | 0                       | 14 (12 in Austria & 2 in Thailand) |
| • <u>Belgium</u>                       | 1                       | 0                                  |
| • <u>Botswana</u>                      | 0                       | 1                                  |
| • <u>Canada</u>                        | 0                       | 31                                 |
| • <u>Croatia</u>                       | 0                       | 4                                  |
| • <u>Cyprus</u>                        | 0                       | 10                                 |
| <ul> <li><u>Denmark</u></li> </ul>     | 2                       | 0                                  |
| • <u>Finland</u>                       | 1                       | 0                                  |
| ■ <u>France</u>                        | 0                       | 1                                  |
| • <u>Germany</u>                       | 9                       | 5                                  |
| <u>Gibraltar</u>                       | 0                       | 1                                  |
| • <u>Greece</u>                        | 4                       | 0                                  |
| • <u>Hungary</u>                       | 1                       | 23                                 |
| • <u>Ireland</u>                       | 6                       | 0                                  |
| • <u>Israel</u>                        | 0                       | 27                                 |
| • <u>Italy</u>                         | 0                       | 6                                  |
| • <u>Japan</u>                         | 0                       | 10                                 |
| <ul> <li>Namibia</li> </ul>            | No IPA Section          | 1 (See Section South Africa)       |
| <ul> <li><u>Luxembourg</u></li> </ul>  | 1                       | 0                                  |
| Lithuania                              | 0                       | 1                                  |
| • <u>Macau</u>                         | 0                       | 1 (In China)                       |
| • <u>Malta</u>                         | 0                       | 1                                  |
| <u>Montenegro</u>                      | 0                       | 12                                 |
| <ul> <li><u>Netherlands</u></li> </ul> | 0                       | 5                                  |
| <ul> <li><u>New Zealand</u></li> </ul> | 0                       | 66                                 |
| <u>Poland</u>                          | 0                       | 108                                |
| <u>Portugal</u>                        | 5                       | 23                                 |
| • <u>Romania</u>                       | 3                       | 0                                  |
| • <u>Serbia</u>                        | 1                       | 0                                  |
| <u>South Africa</u>                    | 3                       | 14                                 |
| • <u>Spain</u>                         | 0                       | 12                                 |
| <ul> <li><u>Sweden</u></li> </ul>      | 1                       | 0                                  |
| <ul> <li><u>Switzerland</u></li> </ul> | 0                       | 10                                 |
| <ul> <li><u>Thailand</u></li> </ul>    | No IPA Section          | 2 (See Section Austria)            |
| United Kingdom                         | 0                       | 1                                  |