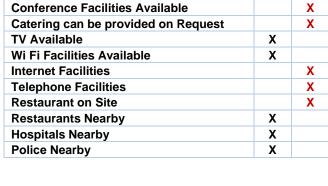

| Information                            | Yes | No |
|----------------------------------------|-----|----|
| Facility Caters for the Disabled       | Х   |    |
| Washing/Laundry Facilities on Site     | Х   | X  |
| BBQ/Braai Facilities Available         | Х   |    |
| <b>Conference Facilities Available</b> | Х   |    |
| Catering can be provided on Request    |     | X  |
| TV Available                           | Х   |    |
| Wi Fi Facilities Available             | Х   |    |
| Internet Facilities                    | Х   |    |
| Telephone Facilities                   | Х   |    |
| Restaurant on Site                     | Х   |    |
| Restaurants Nearby                     | Х   |    |
| Hospitals Nearby                       | Х   |    |
| Police Nearby                          | Х   |    |