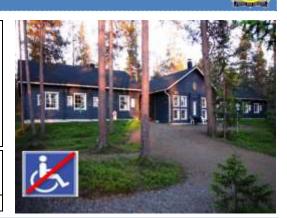

# Finland: IPA House - Ylläs

| Location:                    | Äkäslompolo, Lapland                 |
|------------------------------|--------------------------------------|
| House Manager:               | <ul> <li>Teppo Hämäläinen</li> </ul> |
| <ul> <li>Bookings</li> </ul> | Eija Aspholm                         |
| International Code:          | • FIYL                               |

### • Location:

The IPA House Ylläs is situated in Äkäslompolo, which is also known as "the seven fells village", in the municipality of Kolari in the Finnish part of Lapland. It is located next to a lake of the same name, north-east of Kolari.

GPS

Äkäslompolo, along with Ylläsjärvi, is the primary village for the ski resort of Yllästunturi, or known as Ylläs for short. The Ylläs ski area has a total of 330 km of cross-country ski tracks, as well as 61 Alpine ski slopes with 29 ski lifts. In summer, Äkäslompolo is popular among hikers, anglers, canoeists, and other outdoor enthusiasts. There are several hotels and many holiday homes in the area.

### • Accommodation:

IPA House Ylläs, the Flagship of IPA Section Finland, is the northernmost official IPA House in the world. The house, or should we say IPA mansion, is located in western Lapland about 150 km above The Arctic Circle.

The IPA House is a log mansion with 10 mini-apartments available to all IPA members. Each mini-apartment is fully equipped with beds for a maximum of 4 persons. A mini-kitchen, including a fridge and micro-wave oven, as well as a toilet, shower, radio and TV can be found in each apartment. In addition, as it is a Finnish IPA house, there are of course saunas: two to be precise. There is also a room with a washing machine and tumble dryers.