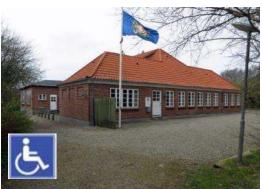

# Denmark: IPA House Arresøhus

| Location:                    | Frederiksværk, North Zealand |  |  |
|------------------------------|------------------------------|--|--|
| House Manager:               | Aage Poulsen                 |  |  |
| <ul> <li>Bookings</li> </ul> | Aage Poulsen                 |  |  |
| International Code:          | • DKAR                       |  |  |
|                              | R 댪 📁                        |  |  |

### • Location:

Arresøhus is located in North Zealand next to Denmark's largest lake called Arresø. The oldest part of Arresøhus was built for about 140 years ago as a residence for the staff of the army. The house was in 1957 taken over by town government of Kregme / Vinderød and was until 1991 used as town hall. IPA - Region 6 Denmark bought the house in November 1993 and after minor remodelling, the house was named IPA Arresøhus and officially inaugurated on 4 March 1994.

### • Accommodation:

IPA Arresøhus is 258 square meters in 3 levels. On the ground floor there are 2 double bedrooms and 3 bedrooms for 4 people and 1 toilet. On the first floor there are 3 singles, 3 doubles and 2. 4-bed rooms, two toilets and one bathroom. In total 14 rooms with 35 beds and also 15 guest beds, so a grand total of 50 beds.

On the ground floor there is a large living room with sofas, TV, video and DVD player and a laptop. There is a projector with a large screen, and for educational purposes a whiteboard. Wireless Internet access is available anywhere in the house. In the basement there is a dining room and cutlery for 50 people. There are good kitchen facilities with 2 ceramic stoves with ovens, 2 fridge / freezers and coffee makers and an industrial dishwasher. In the dining room there is a cosy bar with draft beer. Furthermore, in the basement there are separate bath and toilet facilities for both ladies and gentlemen.