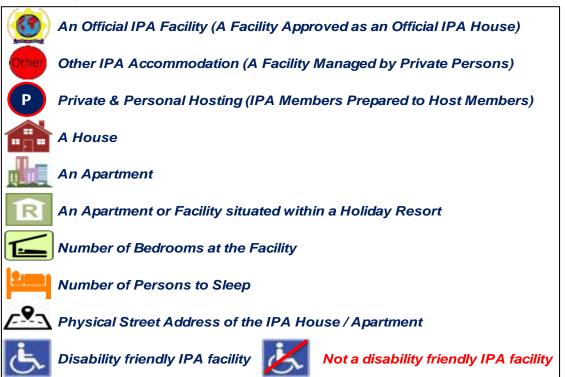

### Symbols/Icons Applicable to Official IPA Facilities

### The Official IPA House Plaque

The IPA House Plaque is only issued to an IPA Facility that has been approved as an Official IPA House.

The Plaque will either be displayed at the Facility externally or internally.

A Facility where the Plaque is not displayed is NOT an Official IPA House.